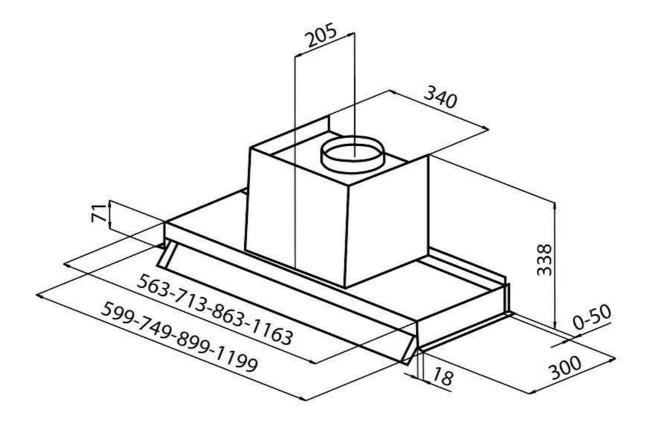

#### DETAILS

| Material         | Stainless steel + glass                                    |
|------------------|------------------------------------------------------------|
| Texture          | Brushed in line                                            |
| Hood type        | Built-in suction hood                                      |
| Energy class     | А                                                          |
| Product details  | Undercabinet                                               |
| Operation        | Suction hood (filtering mode with optional carbon filters) |
| Suction speed    | 4 operating speeds                                         |
| Air exhaust hole | ø 150 mm                                                   |
| Motor power      | 210W                                                       |

| Air flow rate       | 620mc/h                                                                                                                                                      |
|---------------------|--------------------------------------------------------------------------------------------------------------------------------------------------------------|
| Lighting            | Illuminazione 2 LED (4.000 kelvin)                                                                                                                           |
| Type of commands    | Smart rotary control                                                                                                                                         |
| Notes:              | Fume exhaust ducts must have an internal diameter not lower than 120 mm                                                                                      |
| FEATURES            |                                                                                                                                                              |
| Hood distance 50 cm | This hood is approved to be inserted even at a much lower than normal distance from the floor,<br>up to 50 cm, all to the benefit of his suction efficiency. |

#### **TECHNICAL DATA**